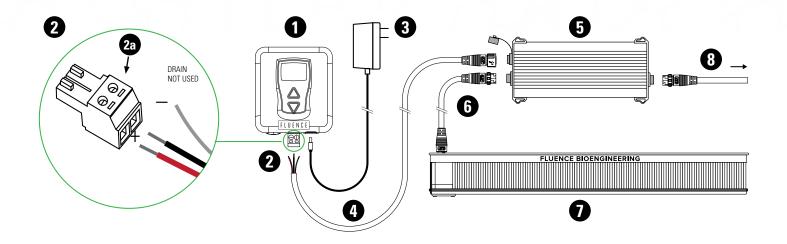

## **COMPONENTS**

- 1 Dimmer C-W-U
- 2 Dimming Signal Wire Connector (ADMA-70983-10)
  2a Signal Wire Set-Screws
- 3 120 VAC Power Adapter (ADMA-10342-10)
- 4 DC Dimming Signal Cable (CDMA-71388-10)
- **5** Power Supply for Light Fixture
- 6 DC Power Cable to Light Fixture
- 7 Light Fixture
- 8 AC Power Cable to Power Supply

#### SINGLE LIGHT FIXTURE

| Maximum Quantity         | Maximum Distance        |
|--------------------------|-------------------------|
| Connected Light Fixtures | Dimmer to Light Fixture |
| 1                        | 5 FT<br>1.5 m           |