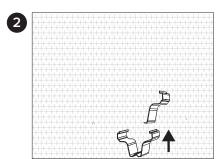

ed light unifromity at plant canopy.

WEAR COTTON GLOVES WHEN MOUNTING THE REFLECTOR.





# DO NOT TOUCH REFLECTOR SURFACE **WITH BARE HANDS!**







REFLECTOR SURFACE DO NOT TOUCH :NOITUA2

**WITH BARE HANDS!** 





WEAR COTTON GLOVES WHEN MOUNTING THE REFLECTOR.

\*Inger prints will after the reflector's light beam pattern and reduce the resulted light unfromity at plant canopy.

LINENCE

REFLECTOR MOUNTING GUIDE  $\Lambda \lambda b K$ 

#### **VYPR**

### **REFLECTOR MOUNTING GUIDE**

#### **PARTS LIST**



2 Wire Hangers







# CAUTION: DO NOT TOUCH REFLECTOR SURFACE WITH BARE HANDS.

WEAR COTTON GLOVES WHEN MOUNTING THE REFLECTOR.

\*finger prints will alter the reflector's light beam pattern and reduce the resulted light unifromity at plant canopy.

#### **MOUNTING STEPS**