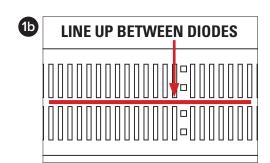

lted light unifromity at plant canopy.

WEAR COTTON GLOVES WHEN MOUNTING THE REFLECTOR.





# DO NOT TOUCH REFLECTOR SURFACE **WITH BARE HANDS!**







REFLECTOR SURFACE DO NOT TOUCH :NOITUA2

**WITH BARE HANDS!** 





WEAR COTTON GLOVES WHEN MOUNTING THE REFLECTOR.

\*Inger prints will after the reflector's light beam pattern and reduce the resulted light unfromity at plant canopy.

LINENCE

REFLECTOR MOUNTING GUIDE  $\Lambda \lambda b K$ 

#### **VYPR**

### **REFLECTOR MOUNTING GUIDE**

#### **PARTS LIST**



2 Wire Hangers







# CAUTION: DO NOT TOUCH REFLECTOR SURFACE WITH BARE HANDS.

WEAR COTTON GLOVES WHEN MOUNTING THE REFLECTOR.

\*finger prints will alter the reflector's light beam pattern and reduce the resulted light unifromity at plant canopy.

#### **MOUNTING STEPS**