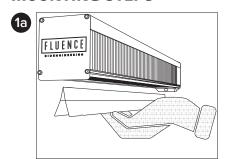

sulted light unifromity at plant canopy.

WEAR COTTON GLOVES WHEN MOUNTING THE REFLECTOR.





# DO NOT TOUCH REFLECTOR SURFACE **WITH BARE HANDS!**







REFLECTOR SURFACE DO NOT TOUCH :NOITUA2

**WITH BARE HANDS!** 





WEAR COTTON GLOVES WHEN MOUNTING THE REFLECTOR.

\*Inger prints will after the reflector's light beam pattern and reduce the resulted light unfromity at plant canopy.

LINENCE

REFLECTOR MOUNTING GUIDE  $\Lambda \lambda b K$ 

#### **VYPR**

### **REFLECTOR MOUNTING GUIDE**

#### **PARTS LIST**



2 Wire Hangers







# CAUTION: DO NOT TOUCH REFLECTOR SURFACE WITH BARE HANDS.

WEAR COTTON GLOVES WHEN MOUNTING THE REFLECTOR.

\*finger prints will alter the reflector's light beam pattern and reduce the resulted light unifromity at plant canopy.

#### **MOUNTING STEPS**