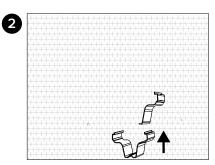

ter the reflector's light beam pattern and reduce the resulted light unifromity at plant canopy.

WEAR COTTON GLOVES WHEN MOUNTING THE REFLECTOR.



# **CAUTION:** DO NOT TOUCH REFLECTOR SURFACE **WITH BARE HANDS!**





REFLECTOR SURFACE DO NOT TOUCH :NOITUA2

**WITH BARE HANDS!** 





WEAR COTTON GLOVES WHEN MOUNTING THE REFLECTOR.

\*finger prints will alter the reflector's light beam pattern and reduce the resulted light unifromity at plant canopy.



#### **VYPR**

### **REFLECTOR MOUNTING GUIDE**

#### **PARTS LIST**











# CAUTION: DO NOT TOUCH REFLECTOR SURFACE WITH BARE HANDS.

WEAR COTTON GLOVES WHEN MOUNTING THE REFLECTOR.

\*finger prints will alter the reflector's light beam pattern and reduce the resulted light unifromity at plant canopy.

#### **MOUNTING STEPS**