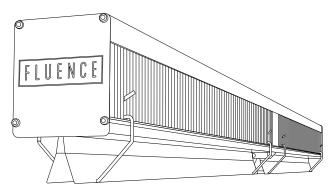

## **VYPR** REFLECTOR MOUNTING GUIDE

\*finger prints will alter the reflector's light beam pattern and reduce the resulted light unifromity at plant canopy.

WEAR COTTON GLOVES WHEN MOUNTING THE REFLECTOR.

# **CAUTION:** DO NOT TOUCH REFLECTOR SURFACE **WITH BARE HANDS!**

REFLECTOR SURFACE DO NOT TOUCH :NOITUA2

**WITH BARE HANDS!** 

WEAR COTTON GLOVES WHEN MOUNTING THE REFLECTOR.

\*finger prints will alter the reflector's light beam pattern and reduce the resulted light unifromity at plant canopy.

# CAUTION: DO NOT TOUCH REFLECTOR SURFACE WITH BARE HANDS.

WEAR COTTON GLOVES WHEN MOUNTING THE REFLECTOR.

\*finger prints will alter the reflector's light beam pattern and reduce the resulted light unifromity at plant canopy.