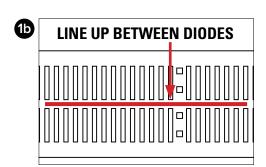

alter the reflector's light beam pattern and reduce the resulted light unifromity at plant canopy.

WEAR COTTON GLOVES WHEN MOUNTING THE REFLECTOR.



# **CAUTION:** DO NOT TOUCH REFLECTOR SURFACE **WITH BARE HANDS!**





REFLECTOR SURFACE DO NOT TOUCH :NOITUA2

**WITH BARE HANDS!** 





WEAR COTTON GLOVES WHEN MOUNTING THE REFLECTOR.

\*finger prints will alter the reflector's light beam pattern and reduce the resulted light unifromity at plant canopy.



#### **VYPR**

### **REFLECTOR MOUNTING GUIDE**

#### **PARTS LIST**











# CAUTION: DO NOT TOUCH REFLECTOR SURFACE WITH BARE HANDS.

WEAR COTTON GLOVES WHEN MOUNTING THE REFLECTOR.

\*finger prints will alter the reflector's light beam pattern and reduce the resulted light unifromity at plant canopy.

#### **MOUNTING STEPS**