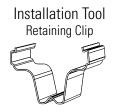

## **VYPR** REFLECTOR MOUNTING GUIDE



\*finger prints will alter the reflector's light beam pattern and reduce the resulted light unifromity at plant canopy.

WEAR COTTON GLOVES WHEN MOUNTING THE REFLECTOR.



# **CAUTION:** DO NOT TOUCH REFLECTOR SURFACE **WITH BARE HANDS!**





REFLECTOR SURFACE DO NOT TOUCH :NOITUA2

**WITH BARE HANDS!** 





WEAR COTTON GLOVES WHEN MOUNTING THE REFLECTOR.

\*finger prints will alter the reflector's light beam pattern and reduce the resulted light unifromity at plant canopy.



#### **VYPR**

### **REFLECTOR MOUNTING GUIDE**

#### **PARTS LIST**











# CAUTION: DO NOT TOUCH REFLECTOR SURFACE WITH BARE HANDS.

WEAR COTTON GLOVES WHEN MOUNTING THE REFLECTOR.

\*finger prints will alter the reflector's light beam pattern and reduce the resulted light unifromity at plant canopy.

#### **MOUNTING STEPS**