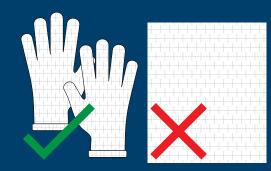

## **VYPR** REFLECTOR MOUNTING GUIDE

\*finger prints will alter the reflector's light beam pattern and reduce the resulted light unifromity at plant canopy.

WEAR COTTON GLOVES WHEN MOUNTING THE REFLECTOR.

# **CAUTION:** DO NOT TOUCH REFLECTOR SURFACE **WITH BARE HANDS!**

REFLECTOR SURFACE DO NOT TOUCH :NOITUA2

**WITH BARE HANDS!** 

WEAR COTTON GLOVES WHEN MOUNTING THE REFLECTOR.

\*finger prints will alter the reflector's light beam pattern and reduce the resulted light unifromity at plant canopy.

# CAUTION: DO NOT TOUCH REFLECTOR SURFACE WITH BARE HANDS.

WEAR COTTON GLOVES WHEN MOUNTING THE REFLECTOR.

\*finger prints will alter the reflector's light beam pattern and reduce the resulted light unifromity at plant canopy.