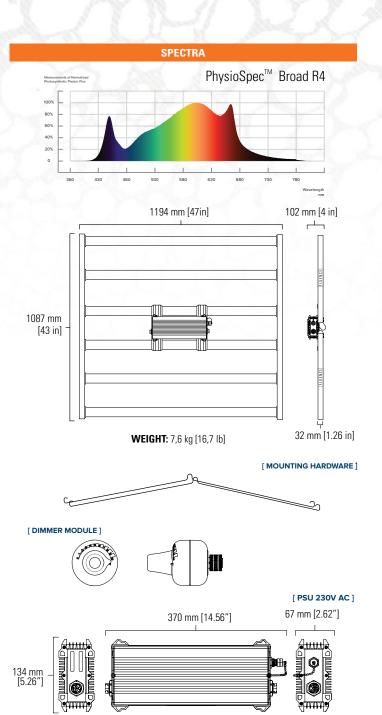

## SPYDRFANG

| NS  LED  PhysioSpec™ Broad R4    |  |  |
|----------------------------------|--|--|
|                                  |  |  |
| PhysioSpec™ Broad R4             |  |  |
| 7                                |  |  |
| 1600 µmol/s                      |  |  |
| 2,6 µmol/J @ 230 V AC            |  |  |
| 626 W @ 230 V AC                 |  |  |
| 230 V AC, 50/60 Hz               |  |  |
| 120°                             |  |  |
| 15-30 cm [6" - 12"]              |  |  |
| Passive                          |  |  |
| 35°C [95°F], 90% RH              |  |  |
| Dimmer Module Included           |  |  |
| <10% at 100% output              |  |  |
| > 36,000 hrs                     |  |  |
| IP66                             |  |  |
| UL 8800, UL 1598, CE, IEC60598-1 |  |  |
| 3 Year Limited Warranty          |  |  |
|                                  |  |  |

**WEIGHT**: 3,7 kg [8,1 lbs]

support@fluence-led.com

www.fluence-led.com/spydr-series