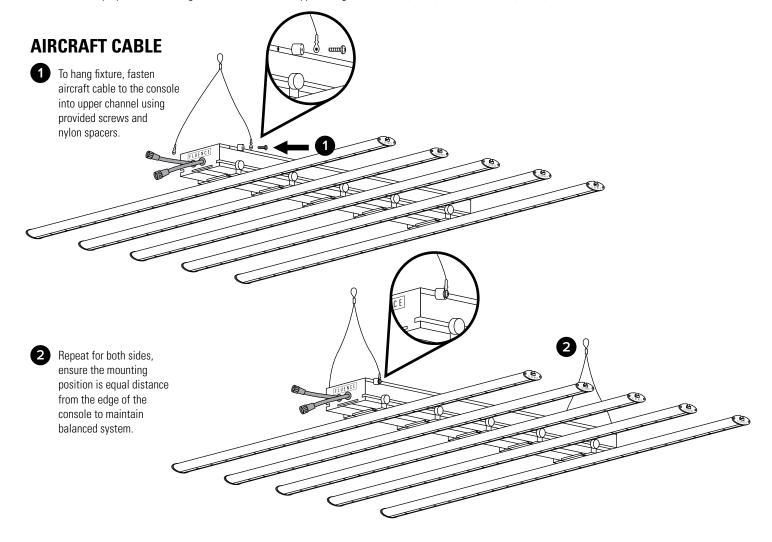

## **MOUNTING**

Once you have completed the assembly steps and the light bars are attached to the SPYDR Series console, turn fixture over on a clean surface to prepare for mounting. Ensure structure can support weight of SPYDRx (22 lbs) or SPYDRx PLUS (32 lbs).