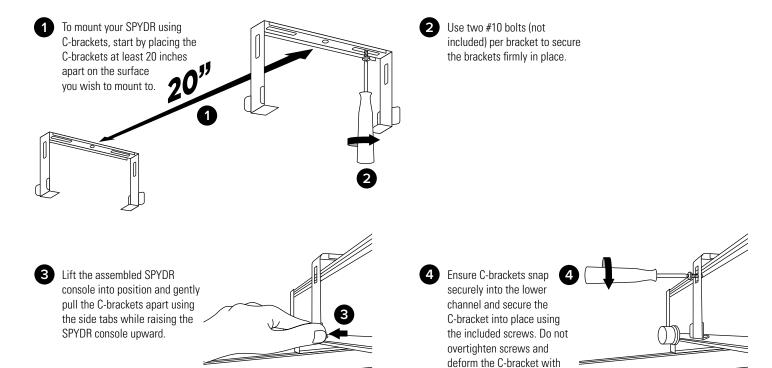

## **MOUNTING**

Once you have completed the assembly steps and the light bars are attached to the SPYDR Series console, turn fixture over on a clean surface to prepare for mounting. Ensure structure can support weight of SPYDRx (22 lbs) or SPYDRx PLUS (32 lbs).



## C-BRACKET CLOSE MOUNTING



unnecessary pressure.

## **HOW TO APPLY YOUR VINYL-CUT FLUENCE STICKER**

- 1 Clean and dry the surface where the sticker will be applied.
- 2 Remove backing sheet to expose adhesive and apply sticker to desired surface.
- 3 Starting from the center and working outward, squeegee pre-masked surface with a credit card to remove air bubbles.
- 4 Allow adhesive to bond approximately 15 minutes before removing the back of the sticker at a 45° angle, keeping it as close to the sticker as possible. If lettering is coming up with back, re-squeegee before attempting to remove.



Last, and most important, please recycle all packaging material.

Future generations will thank you.



Review our products, share your grow and stay abreast of the latest Fluence news and product releases through the c